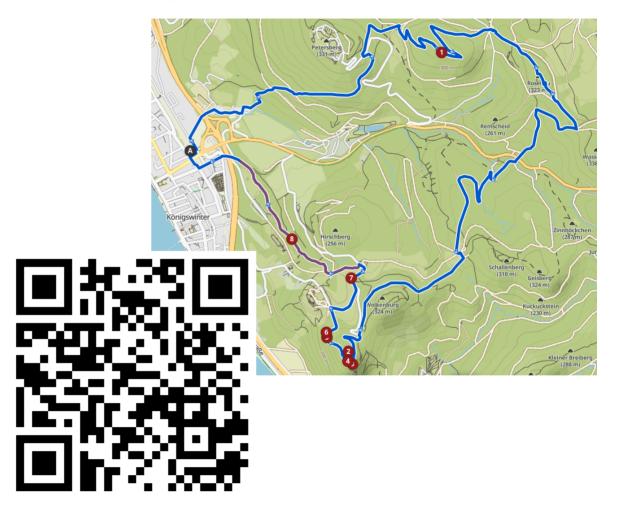

#### **Excursion**

- Two roads are planned
  - Visit of the House of Konrad Adenauer
  - Hike to the Drachenfels (Duration: ~4h, beautiful view and ruins of a castle!)
- Currently, predicted weather is 6°C and raining, so please dress accordingly!
- Please choose until the end of the day what you prefer